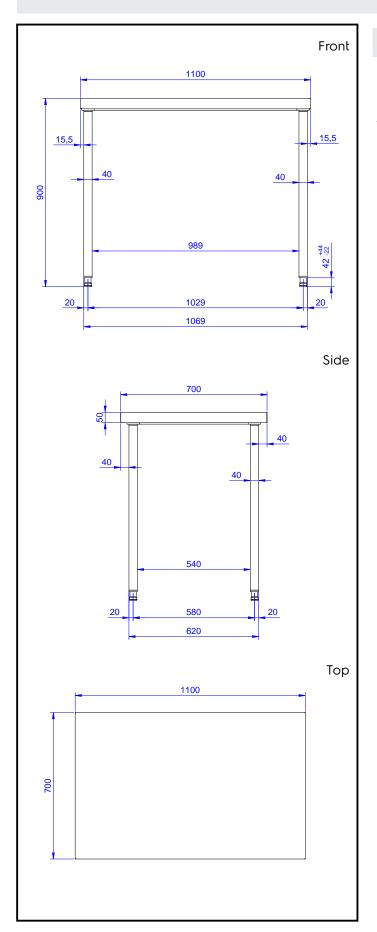

## **Key Information:**

External dimensions, Width:

133219 (TG1100N)1100 mmExternal dimensions, Depth:700 mmExternal dimensions, Height:900 mmWorktop thickness:50 mmNet weight:37 kg

Standard Preparation 1100 mm Work Table